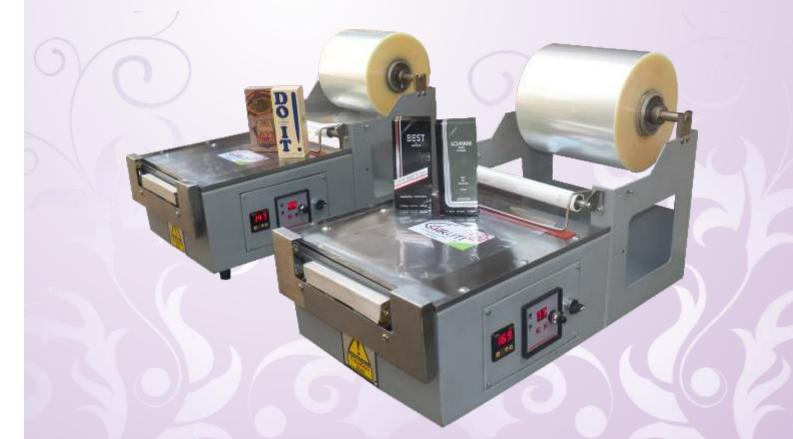

The Unit consists of a base plate machine construction in 3 mm mild steel machine frame and roll mounting assembly. For best performance auto roll cutting to desired length of the packing material and auto topping of roll is provided in this machine. The sealing heater is fitted on the base plate just below the cutting assembly; it makes very easy to seal the edges immediately after cutting. The sealing bar is fitted with pencil heaters. The temperature is controlled with electronic temperature controller. Machine is controlled with microprocessor, for every cutting signal, one foot switch signal is required. Triggering system give better performance and increase heater life.

OVERWRAPPING MACHINE-SEMI AUTOMATIC MODEL

## **DESCRIPTION OF OPERATION:**